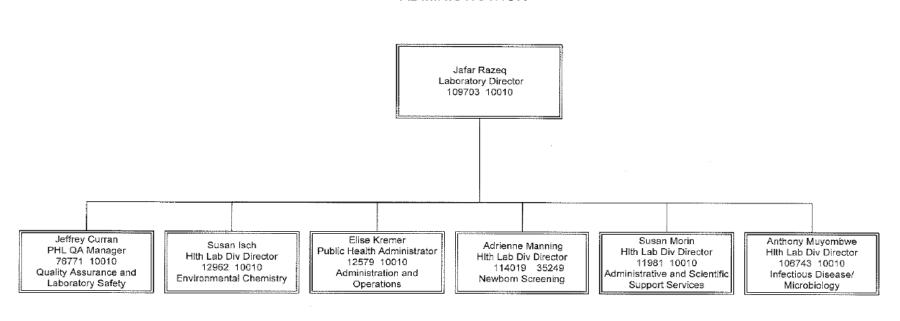

#### DR. KATHERINE A. KELLEY STATE PUBLIC HEALTH LABORATORY ADMINISTRATION

### Division of Environmental Chemistry

- Jafar H Razeq, Ph.D., HCLD (ABB), Laboratory Director
- Susan Isch, Division Director Environmental Chemistry
- Laura Apinis, Supervising Chemist, Inorganic Chemistry
- George Garrison, Supervising Chemist, Organic Chemistry
- Kim Holmes-Talbot, Supervising Micro, Env. Microbiology