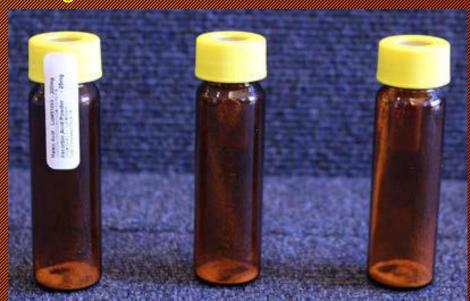

### Sampling Instructions and Preservation

EPA Method 524.3 – Uses three 40 ml amber vials with PTFE liners Three Laboratory supplied 40 mL vials should be submitted for each independent sample for analysis by EPA Method 524.3. Two field blanks should be included for each sampling site. Vials contain 25 mg ascorbic acid