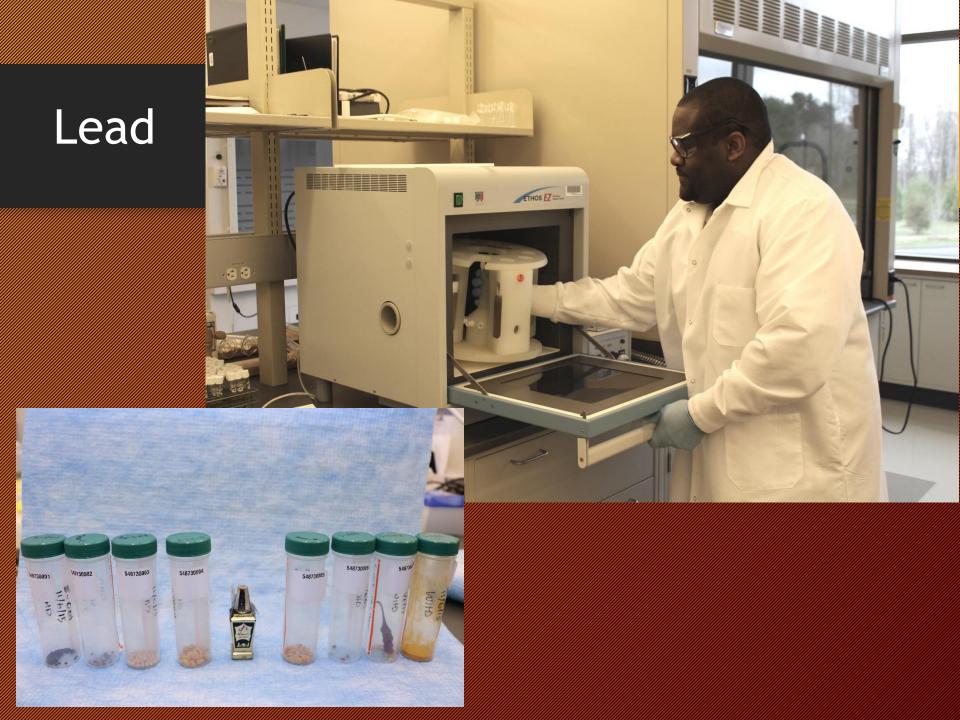

## Selecting the tests needed

| <u> </u> | Please check appropriate box(s) below for each requested sample test (1-3). |             |   |   |   |    |                        |            |   |   |   |
|----------|-----------------------------------------------------------------------------|-------------|---|---|---|----|------------------------|------------|---|---|---|
|          | Group Tests                                                                 | Acode       | 1 | 2 | 3 |    | Individual Analytes    | Acode      | 1 | 2 | 3 |
| Phy      | rsical Exam Group (1-5)                                                     | PHYSEXAM    | П |   |   | 19 | Chromium               | 200.8-CR-P |   |   |   |
| Cor      | mplete Exam Group (1-14)                                                    | COMPEXAM    |   |   |   | 20 | Lead                   | 200.8-PB-P |   |   |   |
|          | nking Water Metals Group<br>29)                                             | METDW-P     |   |   |   | 21 | Arsenic                | 200.8-AS-P |   |   |   |
| Res      | servoir Metals Group (13-25)                                                | RESMETL-P   |   |   |   | 22 | Barium                 | 200.8-BA-P |   |   |   |
| Hea      | avy Metals Group (15-20)                                                    | HEVYMET-P   |   |   |   | 23 | Mercury                | 245-HG-W   |   |   |   |
| RC       | RA Metals Group (18-25)                                                     | RCRAMET-P   |   |   |   | 24 | Selenium               | 200.8-SE-P |   |   |   |
|          | Individual Analytes                                                         | Acode       | 1 | 2 | 3 | 25 | Silver                 | 200.8-AG-P |   |   |   |
| 1        | Apparent Color                                                              | COLOR-APP   |   |   |   | 26 | Thallium               | 200.8-TL-P |   |   | П |
| 2        | True Color                                                                  | COLOR-TRUE  |   |   |   | 27 | Antimony               | 200.8-SB-P |   |   |   |
| 3        | Odor                                                                        | ODOR        |   |   |   | 28 | Beryllium              | 200.8-BE-P |   |   |   |
| 4        | Turbidity                                                                   | TURB-W      |   |   |   | 29 | Aluminum               | 200.8-AL-P |   |   |   |
| 5        | pH                                                                          | PH-W        |   |   |   | 30 | Calcium                | 200.7-CA-P |   |   |   |
| 6        | Ammonia                                                                     | N-NH3-P     |   |   |   | 31 | Magnesium              | 200.7-MG-P |   |   |   |
| 7        | Nitrate                                                                     | 300-NO3-W   |   |   |   | 32 | Potassium              | 200.7-K-P  |   |   |   |
| 8        | Nitrite                                                                     | 300-NO2-W   |   |   |   | 33 | Tin                    | 200.8-SN-P |   |   |   |
| 9        | Alkalinity                                                                  | ALKALINITY  |   |   |   | 34 | Fluoride               | 300-FL-W   |   |   |   |
| 10       | Hardness                                                                    | 200.7-HARDG |   |   |   | 35 | Ortho-phosphate        | 300-OP-W   |   |   |   |
| 11       | Chloride                                                                    | 300-CL-W    |   |   |   | 36 | Total phosphorus       | PHOS-W     |   |   |   |
| 12       | Sodium                                                                      | 200.7-NA-P  |   |   |   | 37 | Suspended Solids       | SOLIDSUSP  |   |   |   |
| 13       | Iron                                                                        | 200.7-FE-P  |   |   |   | 38 | Total Dissolved Solids | SOLIDDISS  |   |   |   |
| 14       | Manganese                                                                   | 200.7-MN-P  |   |   |   | 39 | Conductivity           | 120.1      |   |   |   |
| 15       | Zinc                                                                        | 200.7-ZN-P  |   |   |   | 40 | Sulfates               | 300-SO4-W  |   |   |   |
| 16       | Nickel                                                                      | 200.8-NI-P  |   |   |   | 41 | Total Chlorine         | CL2-T      |   |   |   |
| 17       | Copper                                                                      | 200.8-CU-P  |   |   |   | 42 | Cyanide                | CN_LACH_W  |   |   |   |
| 18       | Cadmium                                                                     | 200.8-CD-P  |   |   |   | 43 | Uranium                | 200.8-U-P  |   |   |   |