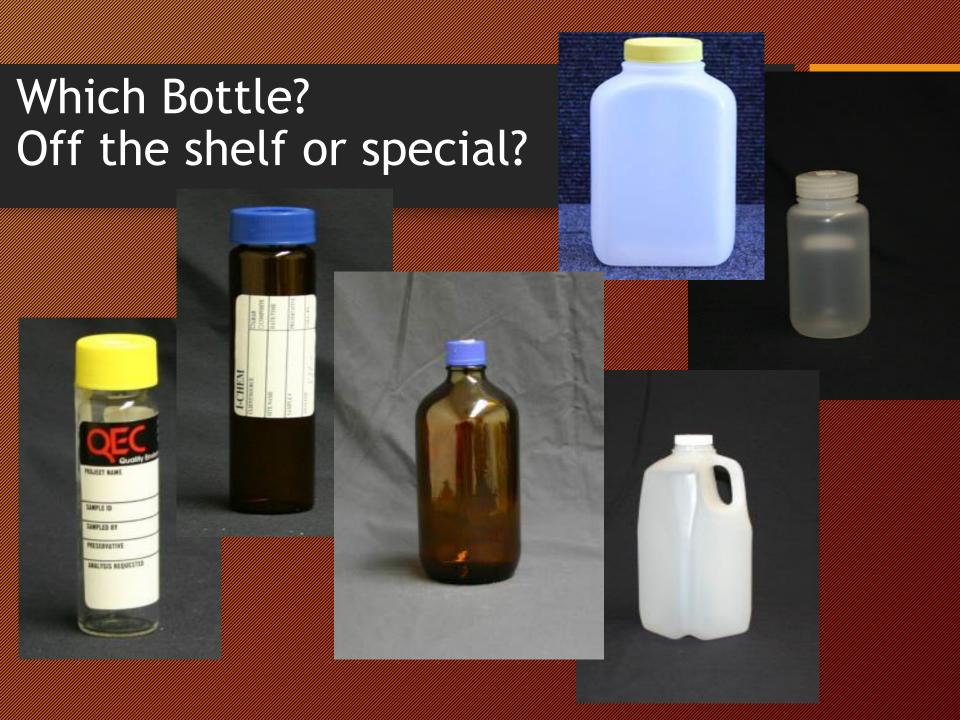

s      | Fluoride                                                                             |
|               | Chloride                                                                             |
|               | Nitrate-Nitrogen                                                                     |
|               | Nitrate-Nitrogen                                                                     |
|               | Ortho-Phosphate as P                                                                 |
|               | Sulfate                                                                              |

Note 1: See New England States Environmental Sampling Guide, latest edition. https://www.epa.gov/sites/production/files/2015-06/documents/NE-States-Sample-Collection-Manual.pdf



### Sampling Instructions and Preservation

EPA Method 524.3 – Uses three 40 ml amber vials with PTFE liners Three Laboratory supplied 40 mL vials should be submitted for each independent sample for analysis by EPA Method 524.3. Two field blanks should be included for each sampling site. Vials contain 25 mg ascorbic acid



## Sampling Instructions and Preservation

NEW ENGLAND STATES' DRINKING WATER SAMPLE COLLECTION AND PRESERVATION GUIDANCE MANUAL

| TEST                                                            | CONTAINER TYPE                                                                            |                                                                                    | PRESERVATIVE IN BOTTLE