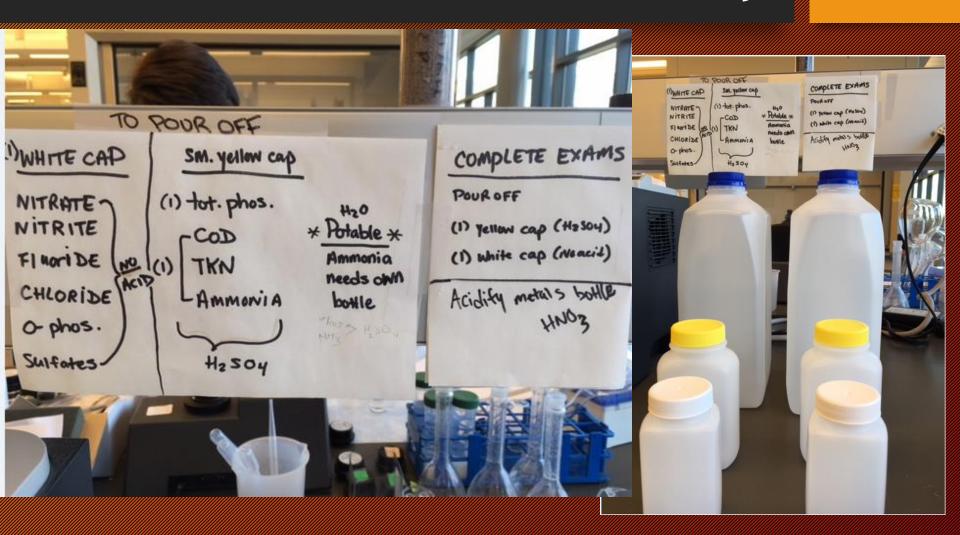

# Sample Collection-EC Client Services Manual (available soon)

|               | INORGANIC ANIONS                                                                     |
|---------------|--------------------------------------------------------------------------------------|
| Test          | Determination of inorganic ions in water.                                            |
| Description   |                                                                                      |
| Test Use      | Useful for evaluating potable and non-potable waters.                                |
| Test          | Inorganic Chemistry: Phone 860-920-6666/6667                                         |
| Department    | Fax 860-920-6670                                                                     |
| Methodology   | EPA Method 300.0: Ion Chromatography                                                 |
| Availability  | Year-round                                                                           |
| Sample        | One (1) sample collected in a pre-cleaned 250-mL plastic bottle.                     |
| Requirements  |                                                                                      |
| Container     | 250-mL plastic bottle.                                                               |
| type          | No preservative required for individual anions.                                      |
| /Preservative |                                                                                      |
| Collection    | For taps, remove aerators and let water run 4-5 minutes. For outdoor locations,      |
| Instructions  | sampling location should be in accordance with a preapproved quality assurance       |
| (Note 1)      | project plan.                                                                        |
|               | Fill bottle to shoulder.                                                             |
| Sample        | Samples are iced or refrigerated and kept at 4°±2°C from time of collection until    |
| Holding Time  | analysis.                                                                            |
| & Transport   | Samples must be analyzed within 48 hours of collection for Nitrate-N, Nitrite-N, and |
|               | O-Phosphate-P.                                                                       |
|               | All other anions must be analyzed within 28 days of collection.                      |
| Unacceptable  | Incomplete requisition form.                                                         |
| Conditions    | Insufficient sample volume.                                                          |
|               | Samples received beyond the 48-hour/28-day holding time (see above).                 |
| Requisition   | Use the Inorganic Chemistry form (Drinking Water, Stream Survey, or Non-Potable      |
| Form          | Water) as appropriate to the type of water collected.                                |
| Required      | Fill out entire requisition form.                                                    |
| Information   |                                                                                      |
| Limitations   | To ensure processing within the holding time, drinking water samples with a holding  |
|               | time ≤ 48 hours must be submitted by Noon Friday and the day before a Holiday.       |
| Additional    | The CT PHL can use this method to determine the following anions:                    |
| Comments      | Fluoride                                                                             |
|               | Chloride                                                                             |
|               | Nitrate-Nitrogen                                                                     |
|               | Nitrate-Nitrogen                                                                     |
|               | Ortho-Phosphate as P                                                                 |
|               | Sulfate                                                                              |