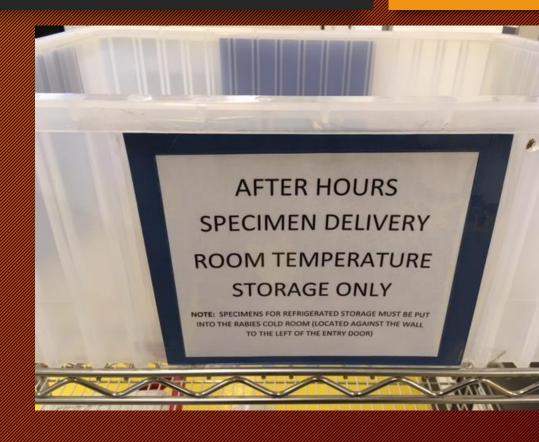

|        |

## Delivering the samples to the lab

## Temperature requirements?



### **Holding Time**

How long is the sample viable for?





#### Lab Hours

Can it be dropped off after hours?



## Sample Delivery - Receiving Room Open 7:30-4:00 Monday - Friday

SPECIMEN DELIVERY

REFRIGERATED TEMPERATURE STORAGE ONLY

NOTE: SPECIMENS REQUIRING ROOM TEMPERATURE STORAGE CONDITIONS MUST BE PLACED IN THE PLASTIC BIN (LOCATED ON THE WIRE SHELF ACROSS FROM THE SAMPLE SUBMISSION ROOM # 1516)



## Lab Processing of the Samples-Fill the bottles and label clearly



### And.....



ANALYTICAL CHEMISTS IN THE WILD WEST

### And.....



## Questions



## Virtual Tour



## Building the new Lab - 2011





# Delivering samples to the lab or just a visit



## Delivering Samples-parking



## **Delivering Samples**



## Delivering Samples



## **Loading Dock**



## Receiving Room



#### 3RD FLOOR BioResponse Suite nfectious Disease Molecular Diagnostics Mycobacteriology Serology Virology 2ND FLOOR Administration Biochemistry Chemical Preparedness Environmental Microbiology Newborn Screening & Tracking Organic Chemistry Extractions & Instrumentation Sexually Transmitted Diseases Molecular Diagnostics GROUND FLOOR **Emergency Response Suite** Inorganic Chemistry Organic Chemistry/