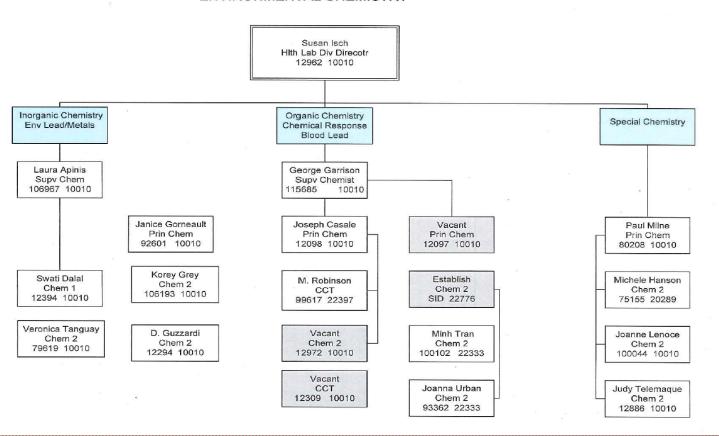

# Organizational Chart Environmental Chemistry

DR. KATHERINE A. KELLEY STATE PUBLIC HEALTH LABORATORY
ENVIRONMENTAL CHEMISTRY